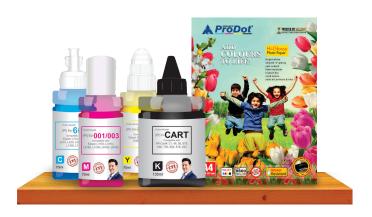

### Inkjet Inks and Photo Papers

ProDot is the largest seller of refill inks in India offering Clog-free inks that keep print head wet for longer period making inks quick drying, non-bloating, fade resistant etc. Our inks represent perfect chemistry and liquid engineering with appropriate pH, viscosity, surface tension and colors. Our photo papers are bright, white, cast coated and give life-like images perfect for portfolios, brochures, photographs etc.