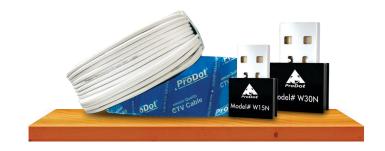

### CCTV Cable & WiFi Dongle

Security & surveillance is an emerging field having an immense growth rate in India with ProDot entering this field as a quality solution provider. Our product range comprise of 3+1 Co-axial CCTV Cable & WiFi Nano USB Adapter with Taiwanese Chipset and two speeds 150mbps & 300mbps.