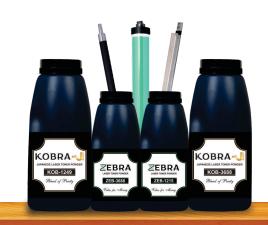

### Laser Toner Cartridges

We are the single largest manufacturer of compatible laser cartridges in India. ProDot cartridges are known for their fine quality and high yields. Quality raw material and our PMS (Perfect Matching System) ensures that our cartridges meet or exceed OEM benchmarks. We offer them in 90+ models to suit more than 500 popular printers in India.