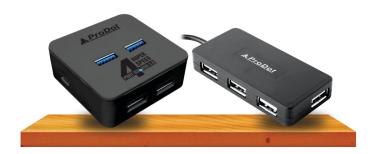

#### **USB Hubs**

ProDot USB Hubs are a perfect & compact solution for USB expansion. The 4 port USB Hub is available in 2 modes USB 2.0 & 3.0 with 3.0 being 10X faster than USB 2.0. & data transfer rate upto 5 Gbps. Our USB Hubs support seamless connection with hard disk, printer, computer peripherals, mobile etc.