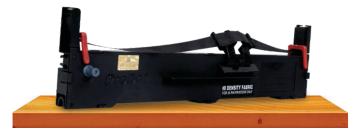

#### Dot Matrix Ribbons & Refills

For the last 30 years ProDot is the single largest brand of DMP ribbons & refills in India having around 70% market share. We are known to have printing solution for almost each and every type of dot matrix, POS, billing, pass book printers being used in India. All our products are NCU featured and meet or exceed OEM specifications.