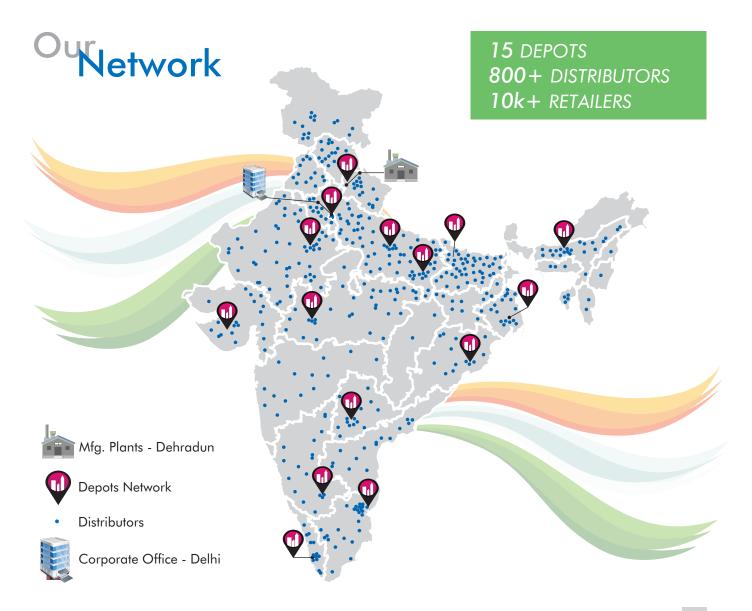

ds & Recognition

- ★ 2022 Young Generation Woman Entrepreneur Award by the NCN Imaging Solution Award
- ★ 2022 Make in India Company Award by the NCN Imaging Solution Award
- ★ 2020 Truly Make in India Company Award by Recharge India Magazine
- ★ 2019 Women Power Award by the NCN Imaging Solution Award
- ★ 2018 Young Generation Award by the NCN Imaging Solution Award
- ★ 2017 The Best Indian Brand at 2nd NCN Imaging Solution Award Function
- ★ 2015 Fastest Growing Indian Imaging Company Achiever Award for the year 2013 by the NCN
- ★ 2015 Editor Choice Award Best Ribbon Manufacturer by NCN Magazine
- ★ 2014 Reader Choice Award by Recharge India Magazine
- ★ Best Indian Brand Awards
  2011 and then in 2012 for the two year in continuation by NCN Magazine

### Certifications

















### DIC Techware Pvt. Ltd.

### **Corporate Office**

Address: ProDot House, A-70, Wazirpur Group Industrial Area, Delhi-110052

Phone#: 011-4756 4756 (100 Lines), 011-4757 8000 (60 Lines)

Customer Care#: +91-6-384-384-384

Email: info@prodotgroup.com

**Manufacturing Unit** 

Address: Khasra No. 1347/22, Langha Road Industrial Area, Dehradun, Uttarakhand-248197