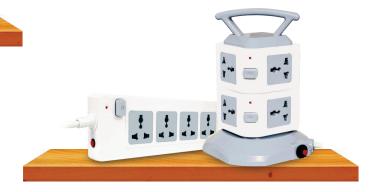

### Surge Protectors

ProDot Surge Protectors is a perfect blend of design, style, durability & innovation. Innovative features like perfect plug locking, MOV protection, auto circuit breaker etc. ensure that your valuable device is always protected.